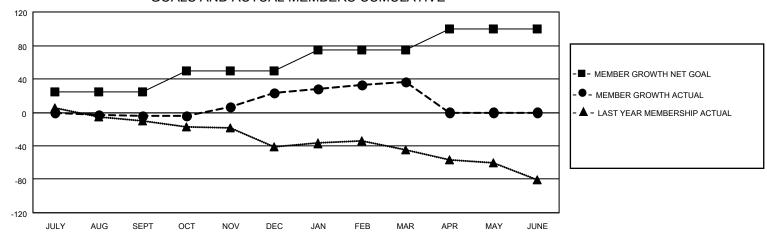

| Members               |                           |                         |                                              |  |  |  |  |  |  |
|-----------------------|---------------------------|-------------------------|----------------------------------------------|--|--|--|--|--|--|
| RESULTS FOR 2022-2023 |                           |                         |                                              |  |  |  |  |  |  |
| QUARTER               | MEMBER GROWTH NET<br>GOAL | MEMBER GROWTH<br>ACTUAL | DROPPED MEMBERS ACTUAL (including transfers) |  |  |  |  |  |  |
| JULY/AUG/SE           | EPT 25                    | 19                      | 19                                           |  |  |  |  |  |  |
| OCT/NOV/DE            | C 25                      | 78                      | 48                                           |  |  |  |  |  |  |
| JAN/FEB/MAF           | ₹ 25                      | 53                      | 34                                           |  |  |  |  |  |  |
| APR/MAY/JUI           | NE 25                     | 0                       | 0                                            |  |  |  |  |  |  |

## GOALS AND ACTUAL MEMBERS CUMULATIVE

| DROPPED CLUBS: 1 |     | 30 CLUBS OF 53 ADDED 1 OR MORE<br>NEW MEMBERS | GENDER DISTRIBUTION               |              |
|------------------|-----|-----------------------------------------------|-----------------------------------|--------------|
|                  |     |                                               | MALE                              | 707 (59.11%) |
|                  |     |                                               | FEMALE                            | 489 (40.89%) |
| DROPPED MEMBERS  |     |                                               | NON BINARY                        | 0 (0.00%)    |
| DECEASED         | 15  |                                               | PREFER NOT TO ANSWER              | 0 (0.00%)    |
| CLUB CANCELLED   | 0   |                                               | TOTAL FAMILY LIMIT MEMBERS        | 327          |
| OTHER            | 86  | CLICK HERE FOR CUMULATIVE                     | TOTAL FAMILY UNIT MEMBERS         | 321          |
| TOTAL            | 101 | MEMBERSHIP DATA                               | FAMILY MEMBERS PAYING HAL<br>DUES | F 166        |