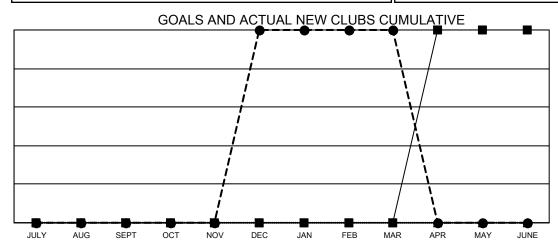

## GAT MONTHLY MEMBERSHIP PROGRESS REPORT

Multiple District 39

Results as of: 3/31/2023

LOCATION: IDAHO

| Clubs                 |               |           |               |  |  |  |  |  |
|-----------------------|---------------|-----------|---------------|--|--|--|--|--|
| RESULTS FOR 2022-2023 |               |           |               |  |  |  |  |  |
| QUARTER               | NEW CLUB GOAL | NEW CLUBS | DROPPED CLUBS |  |  |  |  |  |
| JULY/AUG/SEPT         | 0             | 0         | 0             |  |  |  |  |  |
| OCT/NOV/DEC           | 0             | 1         | 0             |  |  |  |  |  |
| JAN/FEB/MAR           | 0             | 0         | 1             |  |  |  |  |  |
| APR/MAY/JUNE          | 1             | 0         | 0             |  |  |  |  |  |

- CURRENT YEAR GOALS FOR NEW CLUBS
- ● CURRENT YEAR ACTUAL NEW CLUBS
- ▲ LAST YEAR ACTUAL NEW CLUBS